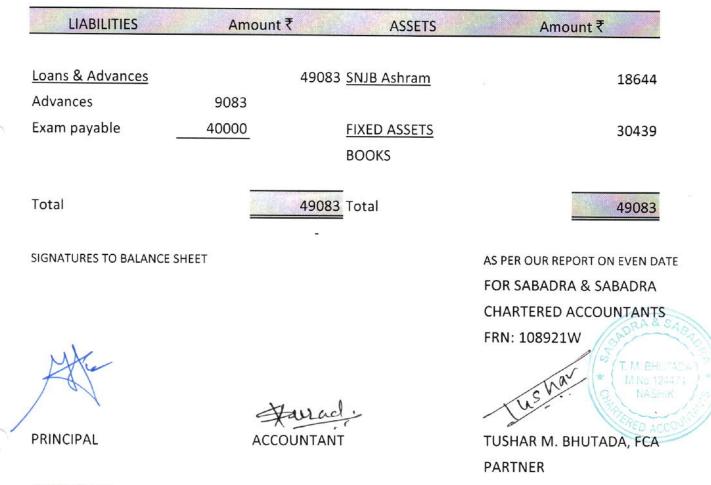

### BALANCE SHEET AS ON 31.03.2019

| LIABILITIES                                             | Amount₹                                                                                          | ASSETS                                               | Amount₹                                                        |
|---------------------------------------------------------|--------------------------------------------------------------------------------------------------|------------------------------------------------------|----------------------------------------------------------------|
| <u>Loans &amp; Advances</u><br>Advances<br>Exam payable | 2588<br>9083<br><u>16800</u>                                                                     | 3 <u>FIXED ASSETS</u><br>BOOKS<br><u>SNJB Ashram</u> | 18263<br>7620                                                  |
| Total                                                   | 2588<br>TO BALANCE SHEET                                                                         | 3 Total                                              | 25883<br>-<br>AS PER OUR REPORT ON EVEN DATE                   |
| LODHA COMMER<br>SCIENCE SR. AND                         | AD ARTS, SHRIMAN M. G.<br>CE & SHRIMAN P.H.JAIN<br>SHRIMAN P. D. SURANA<br>& SCIENCE JR. COLLEGE |                                                      | FOR SABADRA & SABADRA<br>CHARTERED ACCOUNTANTS<br>FRN: 108921W |
| ALE GENERAL                                             |                                                                                                  | у<br>ИТ                                              | TUSHAR M. BHUTADA, FCA                                         |